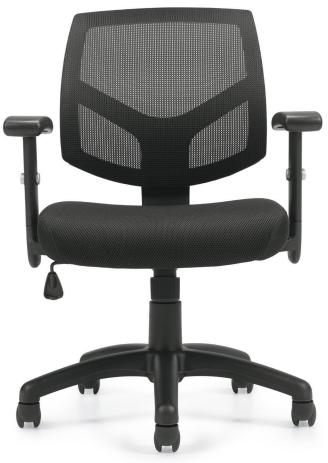

## **OTG11514B**

Black mesh back with breathable Black mesh fabric seat • Pneumatic seat height adjustment  $\bullet$  Height adjustable arms with polyurethane armrests • Single position tilt lock with tilt tension adjustment • Scuff resistant arched molded base with twin wheel carpet casters • Soft casters (OTG10700) are available • Greenguard certified • UPSable

## Features:

Tension Adjustment

Chair Tilt Lock

Seat Height Adjustment

Arm Height Adjustment

Waterfall Seat Edge

Properly Contoured Cushions

Center Tilt Movement