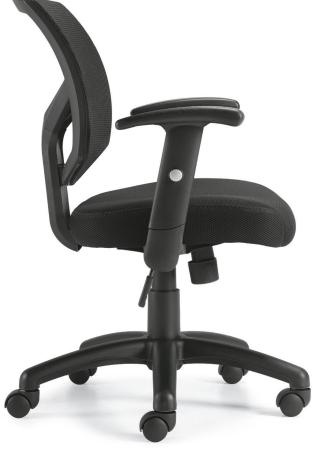

## **OTG11514B**

Black mesh back with breathable Black mesh fabric seat • Pneumatic seat height adjustment  $\bullet$  Height adjustable arms with polyurethane armrests • Single position tilt lock with tilt tension adjustment • Scuff resistant arched molded base with twin wheel carpet casters • Soft casters (OTG10700) are available • Greenguard certified • UPSable

## Features:

Tension Adjustment

Chair Tilt Lock

Seat Height Adjustment

Arm Height Adjustment

Waterfall Seat Edge

Properly Contoured Cushions

Center Tilt Movement

Overall Dimensions: 25W x 23D x 37H

Seat Height: 17.5" - 21.5" Seat Width: 19.5" Seat Depth: 17" Back Height: 18.5" Back Width: 18" Arm Height: 8.5" - 11.5"

List price **\$325**