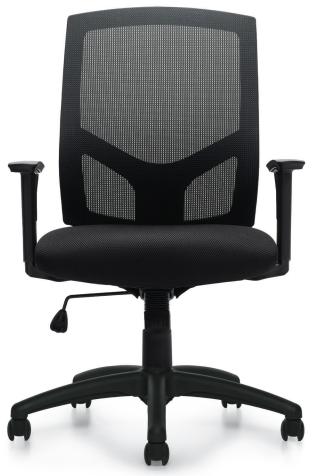

## **OTG11516B**

Black mesh back with breathable Black mesh fabric seat • Pneumatic seat height adjustment  ${\mbox{ \bullet}}$  Height adjustable arms with polyurethane armrests  ${\scriptstyle \bullet}$  Synchro-tilt chair control with single position tilt lock  ${\scriptstyle \bullet}$  Scuff resistant arched molded base with twin wheel carpet casters • Soft casters (OTG10700) are available • Greenguard certified • UPSable