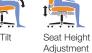

## **OTG11516B**

Black mesh back with breathable Black mesh fabric seat • Pneumatic seat height adjustment  ${\mbox{ \bullet}}$  Height adjustable arms with polyurethane armrests  ${\scriptstyle \bullet}$  Synchro-tilt chair control with single position tilt lock  ${\scriptstyle \bullet}$  Scuff resistant arched molded base with twin wheel carpet casters • Soft casters (OTG10700) are available • Greenguard certified • UPSable

## Features:

Cushions

Overall Dimensions: 26.75W x 24D x 41.5H Seat Height: 18" - 22" Seat Width: 21.5" Seat Depth: 18" - 19" Back Height: 21.5" Back Width: 19.2" Arm Height: 6" - 9.5"