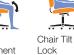

## **OTG11516B**

Black mesh back with breathable Black mesh fabric seat • Pneumatic seat height adjustment  ${\mbox{ \bullet}}$  Height adjustable arms with polyurethane armrests  ${\scriptstyle \bullet}$  Synchro-tilt chair control with single position tilt lock  ${\scriptstyle \bullet}$  Scuff resistant arched molded base with twin wheel carpet casters • Soft casters (OTG10700) are available • Greenguard certified • UPSable