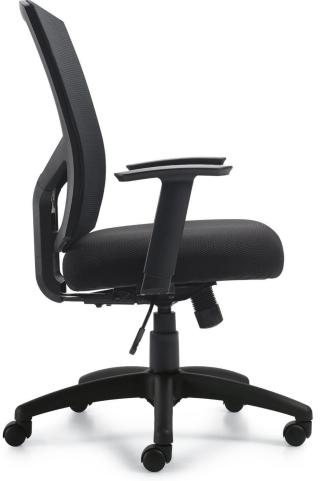

## **OTG11516B**

Black mesh back with breathable Black mesh fabric seat • Pneumatic seat height adjustment  ${\mbox{ \bullet}}$  Height adjustable arms with polyurethane armrests  ${\scriptstyle \bullet}$  Synchro-tilt chair control with single position tilt lock  ${\scriptstyle \bullet}$  Scuff resistant arched molded base with twin wheel carpet casters • Soft casters (OTG10700) are available • Greenguard certified • UPSable

## Features:

Cushions

Overall Dimensions: 26.75W x 24D x 41.5H Seat Height: 18" - 22" Seat Width: 21.5" Seat Depth: 18" - 19" Back Height: 21.5" Back Width: 19.2" Arm Height: 6" - 9.5"